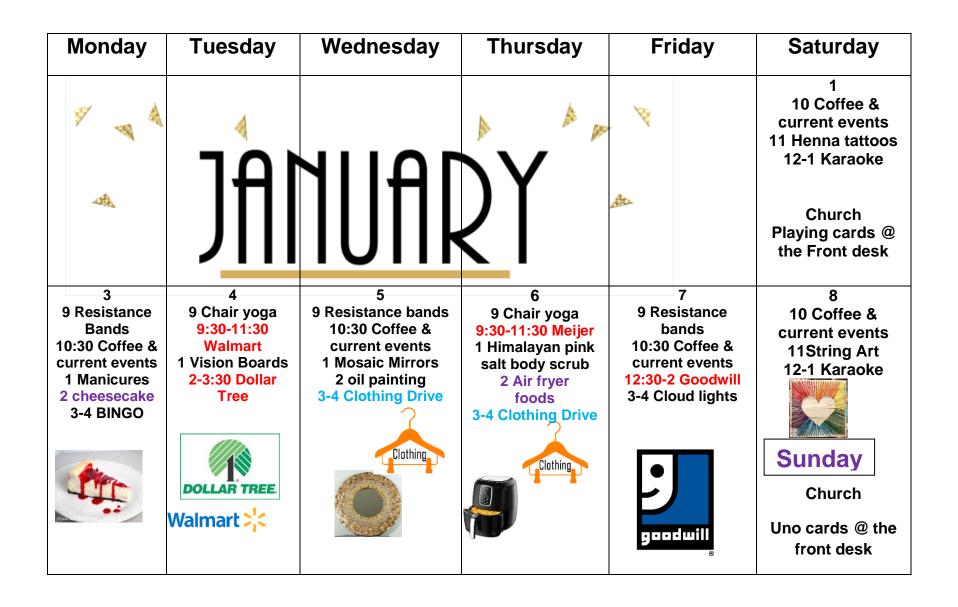

| 10 9 Resistance Bands 10:30 Coffee & current event 1 manicures 2 Eclairs 3-4 BINGO | 11 9 Chair yoga 10:30 Coffee & current events 1 DIY Tote Bags 2 Brownies 3-4 Diamond painting | 9 Resistance bands 10:30 Coffee & current events 1 January Birthday party 2 Food council | 13 9 Chair yoga 10:30 Coffee & current events 1 DIY Trays 2 smoothies 3-4 Diamond Painting cont. | 9 Resistance bands 10:30 Coffee & current events 1 Shower steamers 2 corkscrew owls       | 15 10 Coffee & current events 11 DIY Lip balm 12-1 Karaoke Sunday                           |
|------------------------------------------------------------------------------------|-----------------------------------------------------------------------------------------------|------------------------------------------------------------------------------------------|--------------------------------------------------------------------------------------------------|-------------------------------------------------------------------------------------------|---------------------------------------------------------------------------------------------|
|                                                                                    |                                                                                               | 2:30 Activities<br>council<br>3-4 Diamond<br>Painting                                    |                                                                                                  | 3-4 Happy Hour                                                                            | Church Board games @ front desk                                                             |
| 17 9 Resistance Bands 10:30 Coffee & current event 1-2:30 Mall 3-4 BINGO           | 18 9 Chair yoga 10:30 Coffee & current events 1 DIY Hats 2 Chips & salsas 3-4 Jewelry Box     | 9 Resistance bands 9:30-11:30 Walmart 1 Chex mix 2 Town Hall 3-4 Happy hour              | 9 Chair yoga 9:30-11:30 Baytown shopping center 1 Pour painting 2:30 popcorn 3-4 Borax Crystals  | 9 Resistance Bands 10:30 coffee & current events 1 Paper lanterns 3-4 Resin phone holders | 10 Coffee & current events 11 Bracelets 12-1 Karaoke Sunday  Church  UNO Cards @ Front Desk |

Key: Purple = Snacks, Green = Meetings/Council,
Blue = Parties/Special, Red = Outings, Pink = Clubs