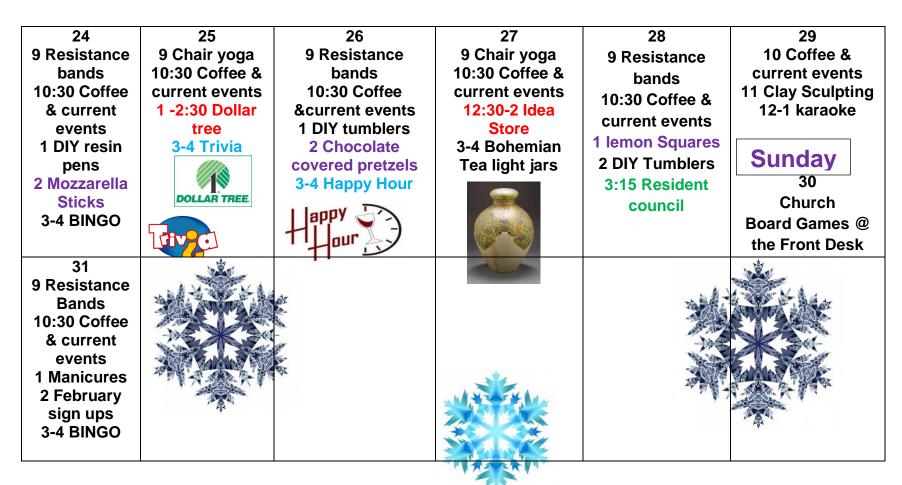

| 10 9 Resistance Bands 10:30 Coffee & current event 1 manicures 2 Eclairs 3-4 BINGO | 11 9 Chair yoga 10:30 Coffee & current events 1 DIY Tote Bags 2 Brownies 3-4 Diamond painting | 9 Resistance bands 10:30 Coffee & current events 1 January Birthday party 2 Food council | 13 9 Chair yoga 10:30 Coffee & current events 1 DIY Trays 2 smoothies 3-4 Diamond Painting cont. | 9 Resistance bands 10:30 Coffee & current events 1 Shower steamers 2 corkscrew owls       | 15 10 Coffee & current events 11 DIY Lip balm 12-1 Karaoke Sunday                           |
|------------------------------------------------------------------------------------|-----------------------------------------------------------------------------------------------|------------------------------------------------------------------------------------------|--------------------------------------------------------------------------------------------------|-------------------------------------------------------------------------------------------|---------------------------------------------------------------------------------------------|
|                                                                                    |                                                                                               | 2:30 Activities<br>council<br>3-4 Diamond<br>Painting                                    |                                                                                                  | 3-4 Happy Hour                                                                            | Church Board games @ front desk                                                             |
| 17 9 Resistance Bands 10:30 Coffee & current event 1-2:30 Mall 3-4 BINGO           | 18 9 Chair yoga 10:30 Coffee & current events 1 DIY Hats 2 Chips & salsas 3-4 Jewelry Box     | 9 Resistance bands 9:30-11:30 Walmart 1 Chex mix 2 Town Hall 3-4 Happy hour              | 9 Chair yoga 9:30-11:30 Baytown shopping center 1 Pour painting 2:30 popcorn 3-4 Borax Crystals  | 9 Resistance Bands 10:30 coffee & current events 1 Paper lanterns 3-4 Resin phone holders | 10 Coffee & current events 11 Bracelets 12-1 Karaoke Sunday  Church  UNO Cards @ Front Desk |

Key: Purple = Snacks, Green = Meetings/Council,
Blue = Parties/Special, Red = Outings, Pink = Clubs